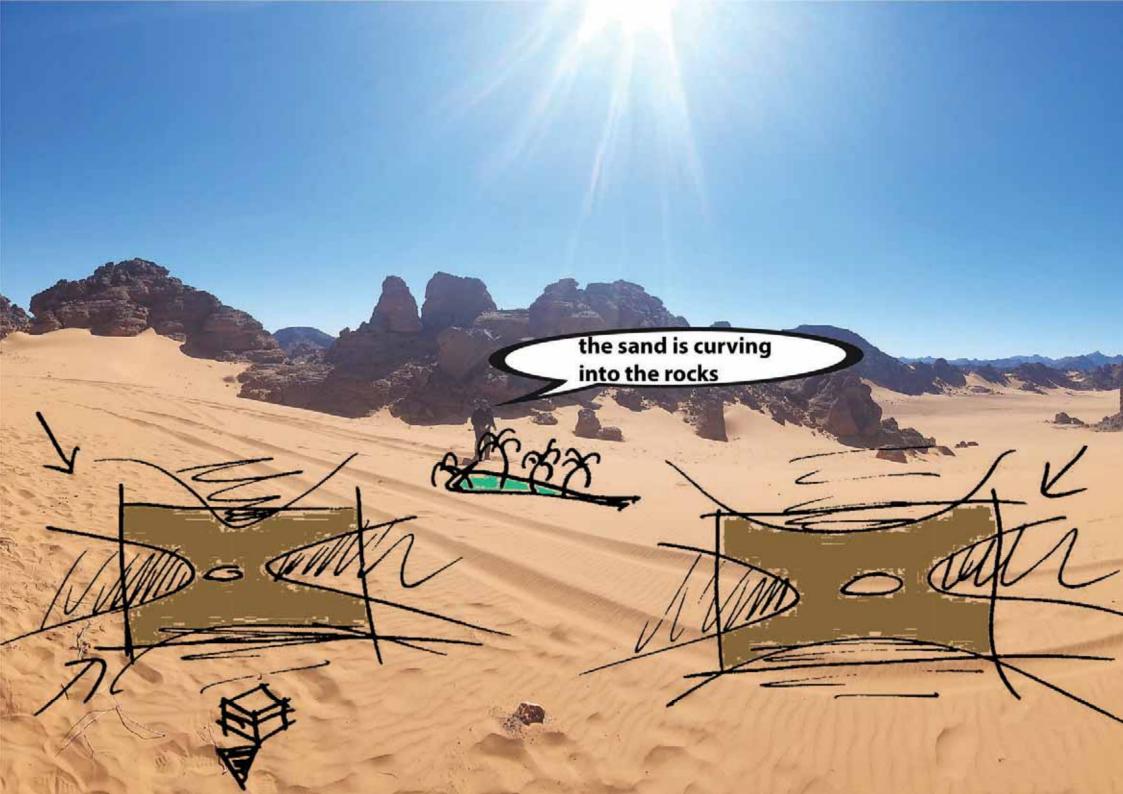

ngs, and the buildings in the square have been intentionally made important. The site is open to all, one can walk through the buildings to reach the square. Trees and parks between the buildings and the housing communities. Parks for families and kids to enjoy, within renclosed space for play, cafes, and events. Turning something inside out, bringing whats far close.









































ok, but i only have this 50 libyan dinars



pay and i will let you take it back















we get people like you all the time, they live in the 10% and come to the 90% for inspiration. a strong traditional cup of tea will help you find your way

the tradition and kindness of libyans. its in the 100%











2nd stage



1st stage









## the skyline

































south elevation - facing road

choose high s















## اجمسلي الممسلحات

|                                   | مستاحات الأنوار تحبت الأرض                        |
|-----------------------------------|---------------------------------------------------|
| 197650ح²                          | ساحة الدور تحت الأرضى مستوى 2_                    |
| 203950م²                          | ساحة الدور تحت الأرضى مستوى [_                    |
|                                   | مساحات المباني المنخفضسة                          |
| ² <sub>č</sub> 18322              | مسلحة المكاب                                      |
| ²,34978                           | مسلحة المعربتين                                   |
| ²,8352                            | ساحة ميدي البرجيد - مـركل الشرطة - مـركل