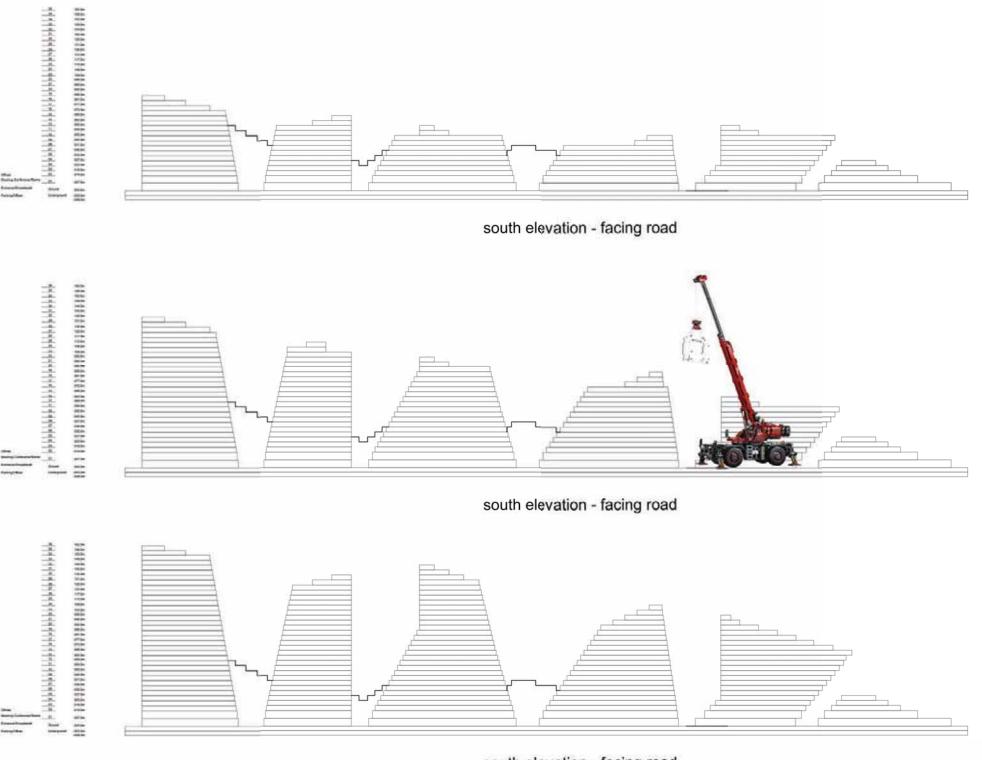

the buildings in the square have been intentionally made important. The site is open to all, one can walk through the buildings to reach the square. Trees and parks between the buildings and the housing communities. Parks for families and kids to enjoy, within renclosed space for play, cafes, and events. Turning something inside out, bringing whats far close.









































ok, but i only have this 50 libyan dinars



pay and i will let you take it back















we get people like you all the time, they live in the 10% and come to the 90% for inspiration. a strong traditional cup of tea will help you find your way

the tradition and kindness of libyans. its in the 100%











2nd stage



1st stage









## the skyline

































south elevation - facing road

choose high s















## اجمسلي الممسلحات

|                                   | مستاحات الأنوار تحبت الأرض                        |
|-----------------------------------|---------------------------------------------------|
| 197650ح²                          | ساحة الدور تحت الأرضى مستوى 2_                    |
| 203950م²                          | ساحة الدور تحت الأرضى مستوى [_                    |
|                                   | مساحات المباني المنخفضسة                          |
| ² <sub>č</sub> 18322              | مسلحة المكاب                                      |
| ²,34978                           | مسلحة المعربتين                                   |
| ²,8352                            | ساحة ميدي البرجيد - مـركل الشرطة - مـركل الاطفياء