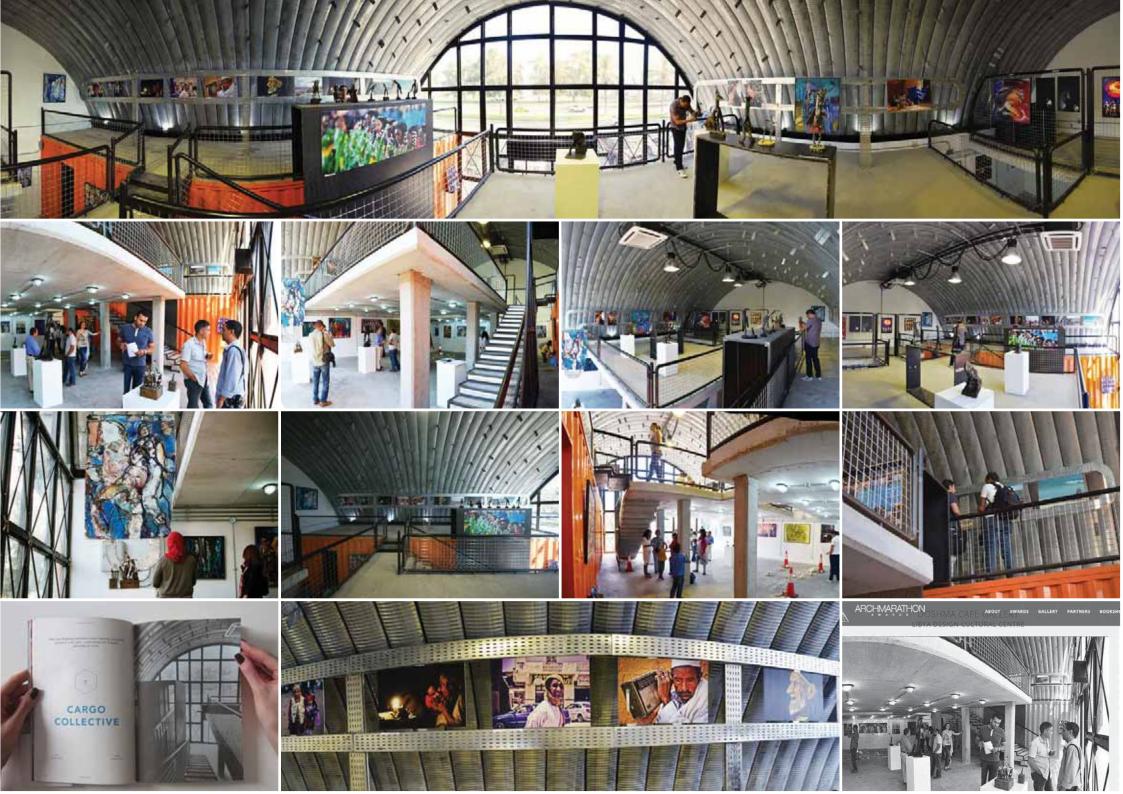

We need another square, a modern square that can cater for today's events. Historically, the mosque has always been the centre of the city, surrounded by shops, gardens, and open spaces for events. The library is the heart of education. Both need to be visible, accessible, easy to get to, and easy to use. The entrance is important, it is the first experience as people travels through it. The main entrances to the main buildings, and the buildings in the square have been intentionally made important. The site is open to all, one can walk through the buildings to reach the square. Trees and parks between the buildings and the housing communities. Parks for families and kids to enjoy, within renclosed space for play, cafes, and events. Turning something inside out, bringing whats far close.









































ok, but i only have this 50 libyan dinars



pay and i will let you take it back















we get people like you all the time, they live in the 10% and come to the 90% for inspiration. a strong traditional cup of tea will help you find your way

the tradition and kindness of libyans. its in the 100%











2nd stage



1st stage









## the skyline

































south elevation - facing road

choose high s















## اجمسلي الممسلحات

|                                   | مستاحات الأنوار تحبت الأرض                        |
|-----------------------------------|---------------------------------------------------|
| 197650ح²                          | ساحة الدور تحت الأرضى مستوى 2_                    |
| 203950م²