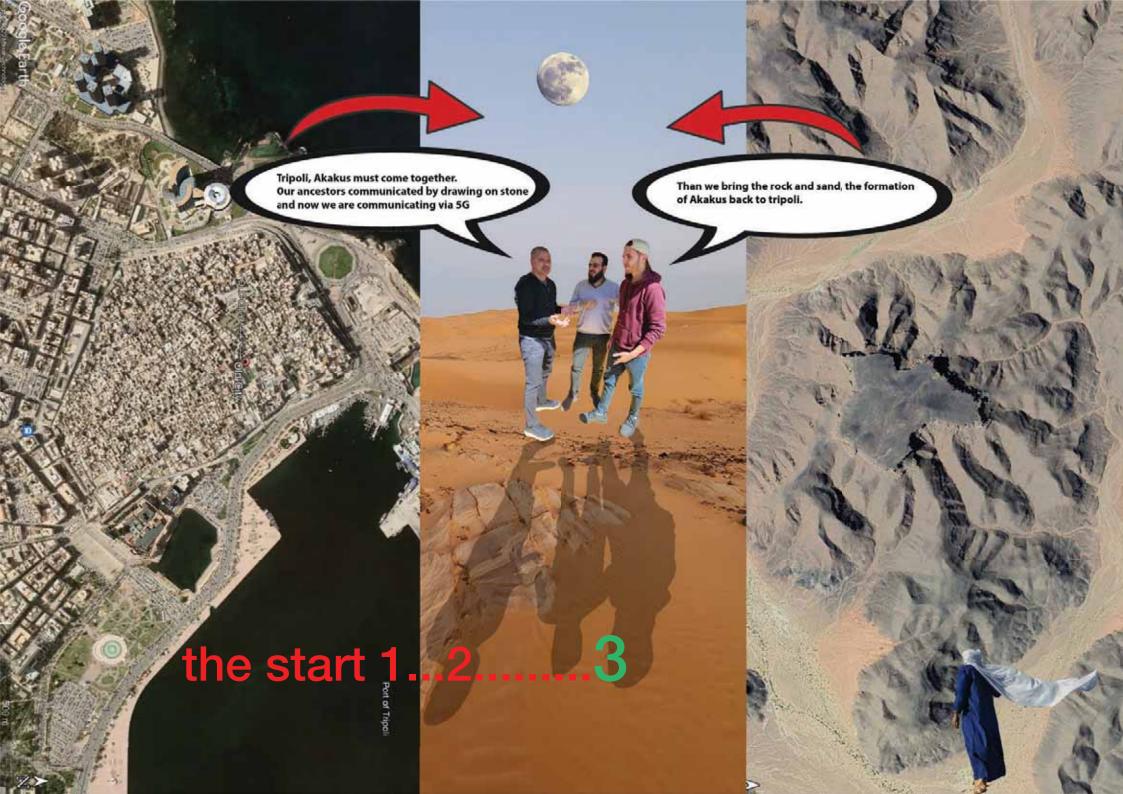

## this is just text, explaining the ideas, simply black and white

Rock and sand. What r the possibilities. This isn't a conclusion, it's the start of an idea. Flexibility is at the heart of the concept. Large, medium, small. Build more, build less. An open space, a square, a flexible place for events. Underground workshops open to the sky, for entrepreneurs. Exhibition space opens to the square. A library and a mosque part of the social event. Let's bring acacus to Tripoli. We can build high, this project is being built next to our site. Let's reduce the height of the buildings on the other side to be more in line with the housing community. Cafes, shops and restaurants open to the square, dynamic social gatherings at different levels. We build height, we build low, we build more, we build less, a decision we can still take. This is the start, the beginning, a direction has been set, we can conclude together and reach a decision that fits well, a customised design for a client wanting something unique. Bringing the depth of libya to the foreground. Tripoli a place for all Libyans The beauty of libya is the artistic influence of this design. Design influenced by the nature in libya, designed by Libyans. A good start, others can join and help reach the clients requirements. Experience, no experience, architect, architect student, male female, young, not young. All played a part in designing. We love our history, we love the natural treasure of our land. We created and idea, this idea can be large or small scale, it can be sustainable, it can be open to all. Another square is needed for today's social life, social events. We have a square; it's a unique square, next to the old city. We need another square, a modern square that can cater for today's events. Historically, the mosque has always been the centre of the city, surrounded by shops, gardens, and open spaces for events. The library is the heart of education. Both need to be visible, accessible, easy to get to, and easy to use. The entrance is important, it is the first experience as people travels through it. The main entrances to the main buildings, and the buildings in the square have been intentionally made important. The site is open to all, one can walk through the buildings to reach the square. Trees and parks between the buildings and the housing communities. Parks for families and kids to enjoy, within renclosed space for play, cafes, and events. Turning something inside out, bringing whats far close.