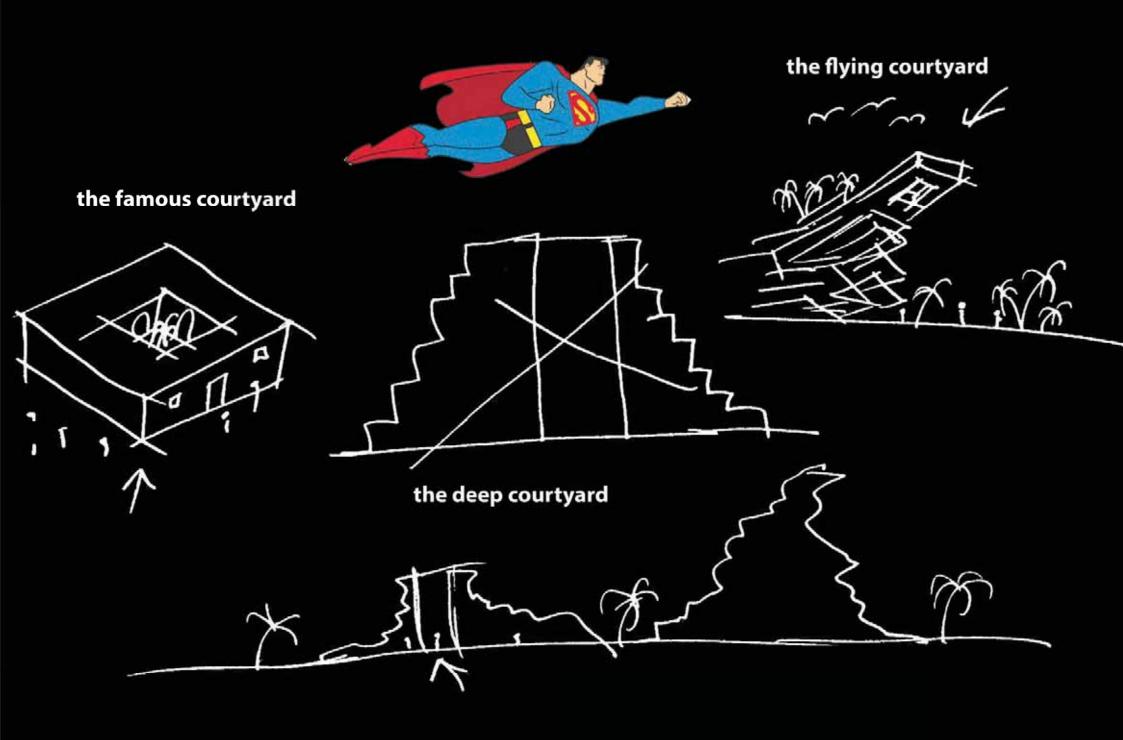

## this is just text, explaining the ideas, simply black and white

Rock and sand. What r the possibilities. This isn't a conclusion, it's the start of an idea. Flexibility is at the heart of the concept. Large, medium, small. Build more, build less. An open space, a square, a flexible place for events. Underground workshops open to the sky, for entrepreneurs. Exhibition space opens to the square. A library and a mosque part of the social event. Let's bring acacus to Tripoli. We can build high, this project is being built next to our site. Let's reduce the height of the buildings on the other side to be more in line with the housing community. Cafes, shops and restaurants open to the square, dynamic social gatherings at different levels. We build height, we build low, we build more, we build less, a decision we can still take. This is the start, the beginning, a direction has been set, we can conclude together and reach a decision that fits well, a customised design for a client wanting something unique. Bringing the depth of libya to the foreground. Tripoli a place for all Libyans The beauty of libya is the artistic influence of this design. Design influenced by the nature in libya, designed by Libyans. A good start, others can join and help reach the clients requirements. Experience, no experience, architect, architect student, male female, young, not young. All played a part in designing. We love our history, we love the natural treasure of our land. We created and idea, this idea can be large or small scale, it can be sustainable, it can be open to all. Another square is needed for today's social life, social events. We have a square; it's a unique square, next to the old city. We need another square, a modern square that can cater for today's events. Historically, the mosque has always been the centre of the city, surrounded by shops, gardens, and open spaces for events. The library is the heart of education. Both need to be visible, accessible, easy to get to, and easy to use. The entrance is important, it is the first experience as people travels through it. The main entrances to the main buildings, and the buildings in the square have been intentionally made important. The site is open to all, one can walk through the buildings to reach the square. Trees and parks between the buildings and the housing communities. Parks for families and kids to enjoy, within renclosed space for play, cafes, and events. Turning something inside out, bringing whats far close.