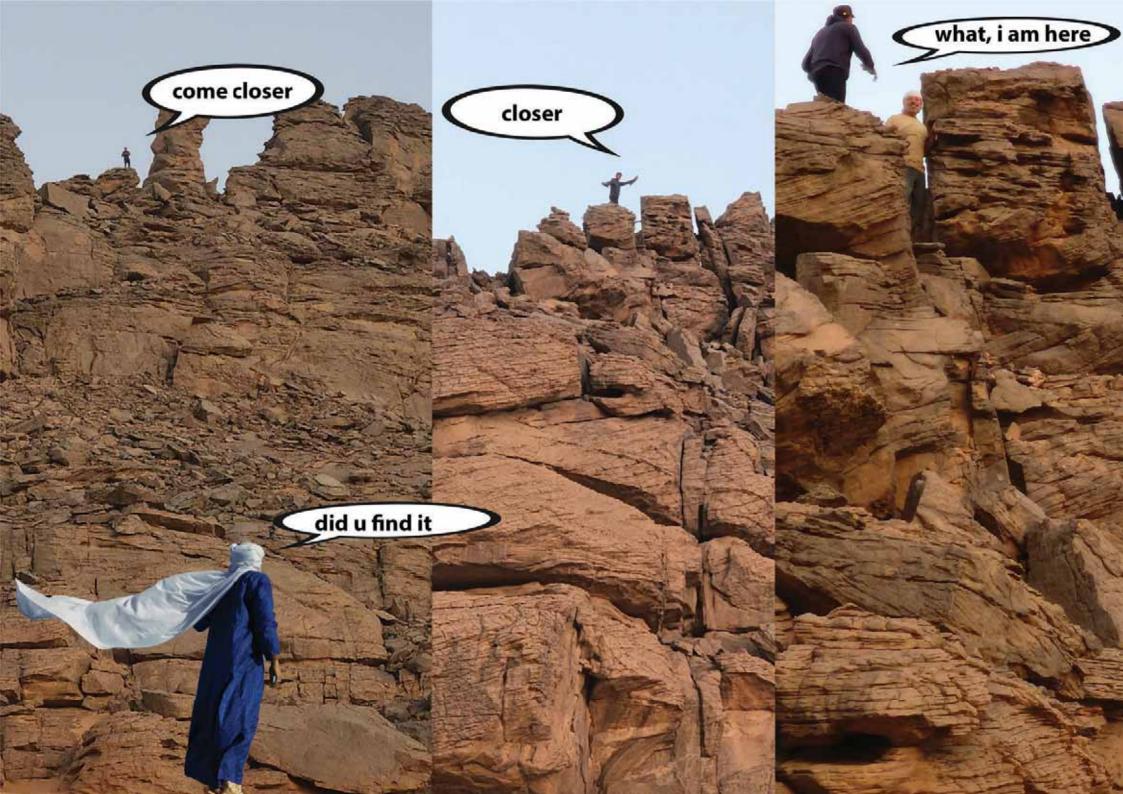

ok, but i only have this 50 libyan dinars

pay and i will let you take it back

we get people like you all the time, they live in the 10% and come to the 90% for inspiration. a strong traditional cup of tea will help you find your way

the tradition and kindness of libyans. its in the 100%

2nd stage

1st stage