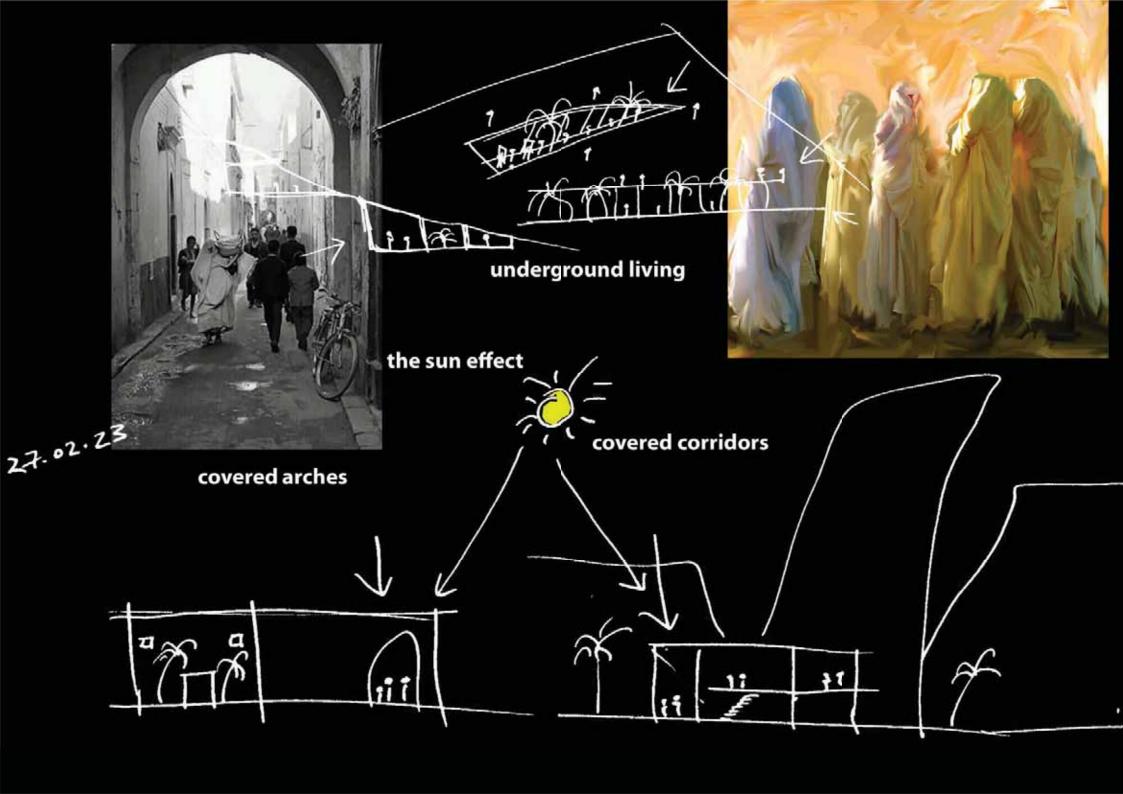

## this is just text, explaining the ideas, simply black and white

Rock and sand. What r the possibilities. This isn't a conclusion, it's the start of an idea. Flexibility is at the heart of the concept. Large, medium, small. Build more, build less. An open space, a square, a flexible place for events. Underground workshops open to the sky, for entrepreneurs. Exhibition space opens to the square. A library and a mosque part of the social event. Let's bring acacus to Tripoli. We can build high, this project is being built next to our site. Let's reduce the height of the buildings on the other side to be more in line with the housing community. Cafes, shops and restaurants open to the square, dynamic social gatherings at different levels. We build height, we build low, we build more, we build less, a decision we can still take. This is the start, the beginning, a direction has been set, we can conclude together and reach a decision that fits well, a customised design for a client wanting something unique. Bringing the depth of libya to the foreground. Tripoli a place for all Libyans The beauty of libya is the artistic influence of this design. Design influenced by the nature in libya, designed by Libyans. A good start, others can join and help reach the clients requirements. Experience, no experience, architect, architect student, male female, young, not young. All played a part in designing. We love our history, we love the natural treasure of our land. We created and idea, this idea can be large or small scale, it can be sustainable, it can be open to all. Another square is needed for today's social life, social events. We have a square; it's a unique square, next to the old city. We need another square, a modern square that can cater for today's events. Historically, the mosque has always been the centre of the city, surrounded by shops, gardens, and open spaces for events. The library is the heart of education. Both need to be visible, accessible, easy to get to, and easy to use. The entrance is important, it is the first experience as people travels through it. The main entrances to the main buildings, and the buildings in the square have been intentionally made important. The site is open to all, one can walk through the buildings to reach the square. Trees and parks between the buildings and the housing communities. Parks for families and kids to enjoy, within renclosed space for play, cafes, and events. Turning something inside out, bringing whats far close.