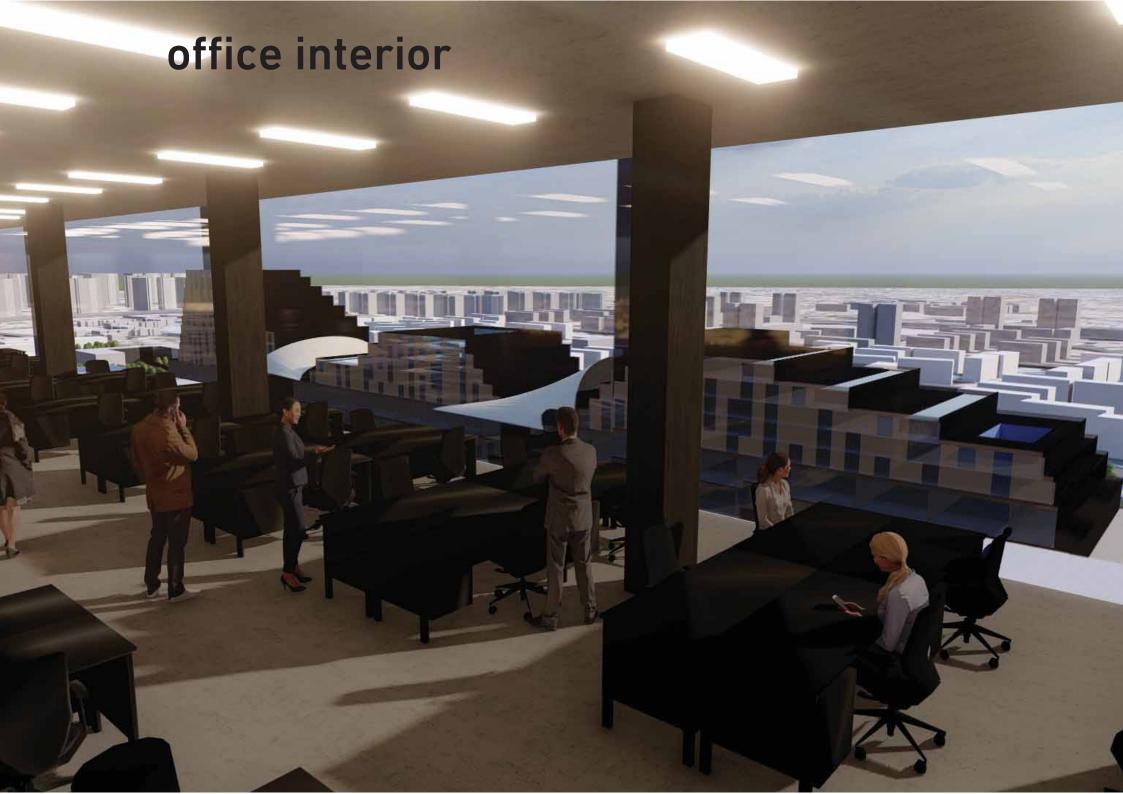

## this is just text, explaining the ideas, simply black and white

Rock and sand. What r the possibilities. This isn't a conclusion, it's the start of an idea. Flexibility is at the heart of the concept. Large, medium, small. Build more, build less. An open space, a square, a flexible place for events. Underground workshops open to the sky, for entrepreneurs. Exhibition space opens to the square. A library and a mosque part of the social event. Let's bring acacus to Tripoli. We can build high, this project is being built next to our site. Let's reduce the height of the buildings on the other side to be more in line with the housing community. Cafes, shops and restaurants open to the square, dynamic social gatherings at different levels. We build height, we build low, we build more, we build less, a decision we can still take. This is the start, the beginning, a direction has been set, we can conclude together and reach a decision that fits well, a customised design for a client wanting something unique. Bringing the depth of libya to the foreground. Tripoli a place for all Libyans The beauty of libya is the artistic influence of this design. Design influenced by the nature in libya, designed by Libyans. A good start, others can join and help reach the clients requirements. Experience, no experience, architect, architect student, male female, young, not young. All played a part in designing. We love our history, we love the natural treasure of our land. We created and idea, this idea can be large or small scale, it can be sustainable, it can be open to all. Another square is needed for today's social life, social events. We have a square; it's a unique square, next to the old city. We need another square, a modern square that can cater for today's events. Historically, the mosque has always been the centre of the city, surrounded by shops, gardens, and open spaces for events. The library is the heart of education. Both need to be visible, accessible, easy to get to, and easy to use. The entrance is important, it is the first experience as people travels through it. The main entrances to the main buildings, and the buildings in the square have been intentionally made important. The site is open to all, one can walk through the buildings to reach the square. Trees and parks between the buildings and the housing communities. Parks for families and kids to enjoy, within renclosed space for play, cafes, and events. Turning something inside out, bringing whats far close.