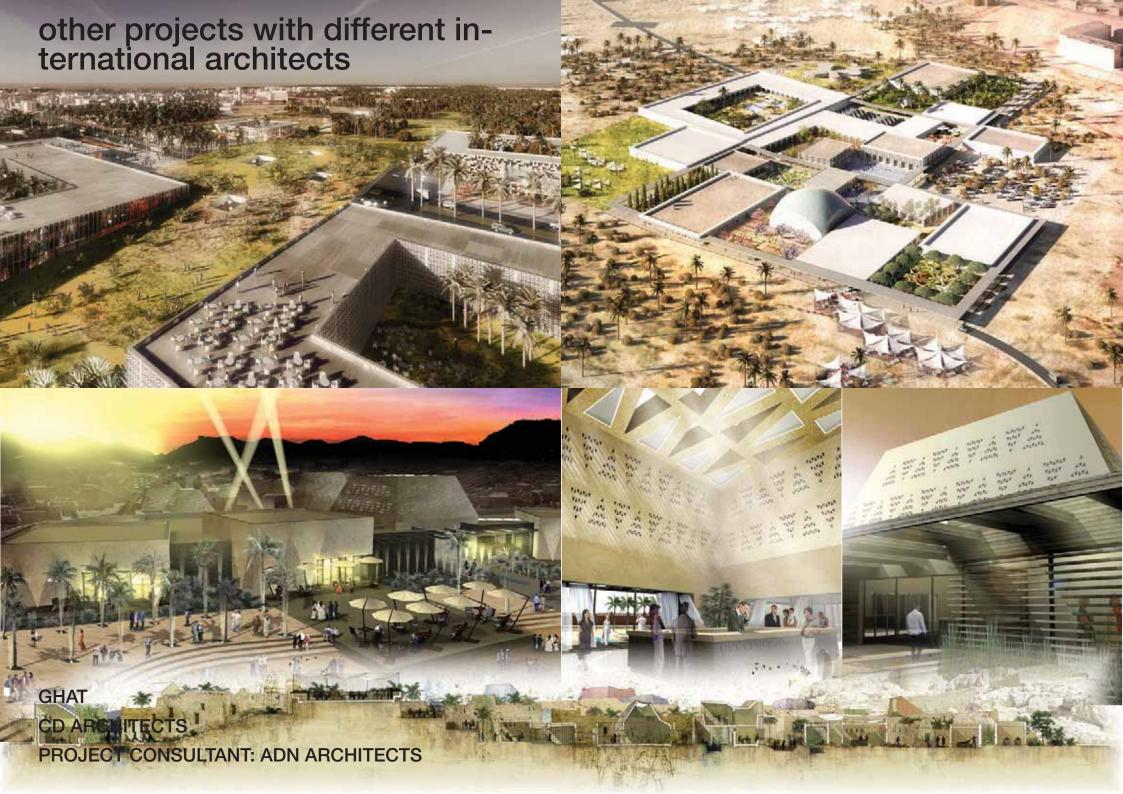

another square, a modern square that can cater for today's events. Historically, the mosque has always been the centre of the city, surrounded by shops, gardens, and open spaces for events. The library is the heart of education. Both need to be visible, accessible, easy to get to, and easy to use. The entrance is important, it is the first experience as people travels through it. The main entrances to the main buildings, and the buildings in the square have been intentionally made important. The site is open to all, one can walk through the buildings to reach the square. Trees and parks between the buildings and the housing communities. Parks for families and kids to enjoy, within renclosed space for play, cafes, and events. Turning something inside out, bringing whats far close.









































ok, but i only have this 50 libyan dinars



pay and i will let you take it back















we get people like you all the time, they live in the 10% and come to the 90% for inspiration. a strong traditional cup of tea will help you find your way

the tradition and kindness of libyans. its in the 100%











2nd stage



1st stage









## the skyline

































south elevation - facing road

choose high s















## اجمسلي الممسلحات

|                                   | مستاحات الأنوار تحبت الأرض                        |
|-----------------------------------|---------------------------------------------------|
| 197650ح²                          | ساحة الدور تحت الأرضى مستوى 2_                    |
| 203950م²