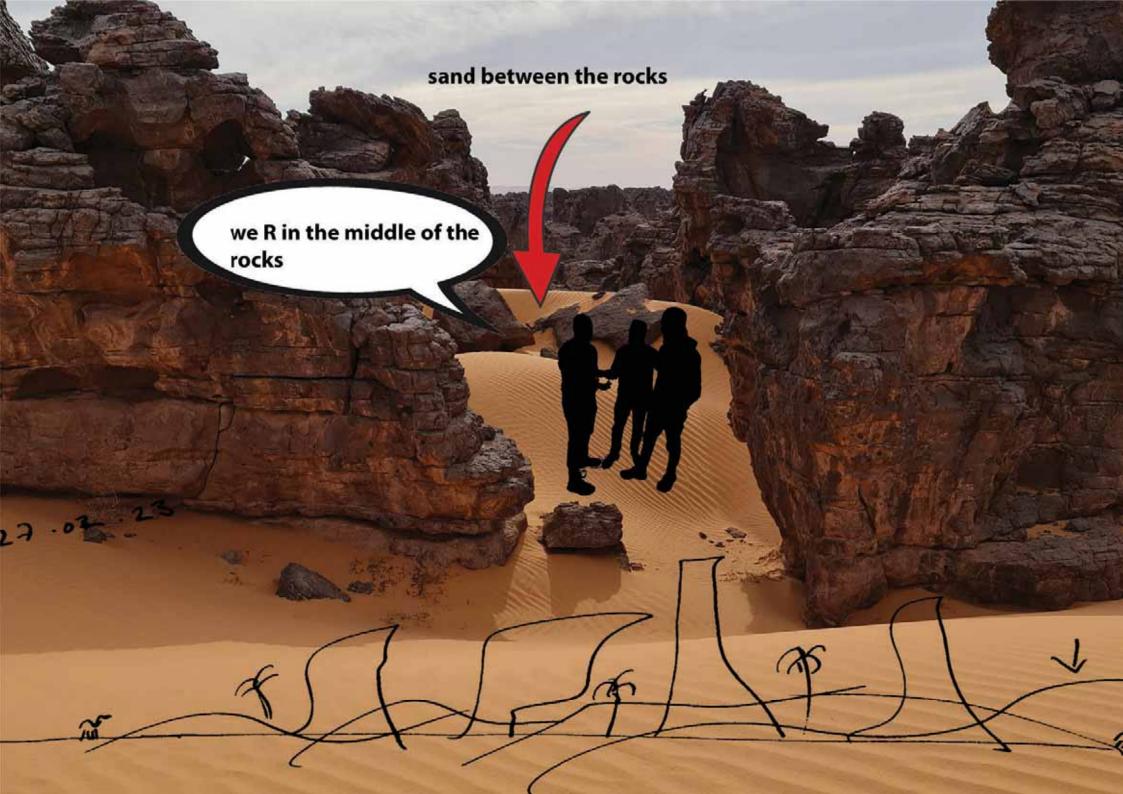

ildings, and the buildings in the square have been intentionally made important. The site is open to all, one can walk through the buildings to reach the square. Trees and parks between the buildings and the housing communities. Parks for families and kids to enjoy, within renclosed space for play, cafes, and events. Turning something inside out, bringing whats far close.









































ok, but i only have this 50 libyan dinars



pay and i will let you take it back















we get people like you all the time, they live in the 10% and come to the 90% for inspiration. a strong traditional cup of tea will help you find your way

the tradition and kindness of libyans. its in the 100%











2nd stage



1st stage









## the skyline

































south elevation - facing road

choose high s















## اجمسلي الممسلحات

|                                   | مستاحات الأنوار تحبت الأرض                        |
|-----------------------------------|---------------------------------------------------|
| 197650ح²                          | ساحة الدور تحت الأرضى مستوى 2_                    |
| 203950م²                          | ساحة الدور تحت الأرضى مستوى [_                    |
|                                   | مساحات المباني المنخفضسة                          |
| ² <sub>č</sub> 18322              | مسلحة المكاب                                      |
| ²,34978                           | مسلحة المعربتين                                   |
| ²,8352                            | ساحة ميدي البرجيد - مـركل الشرطة - مـ