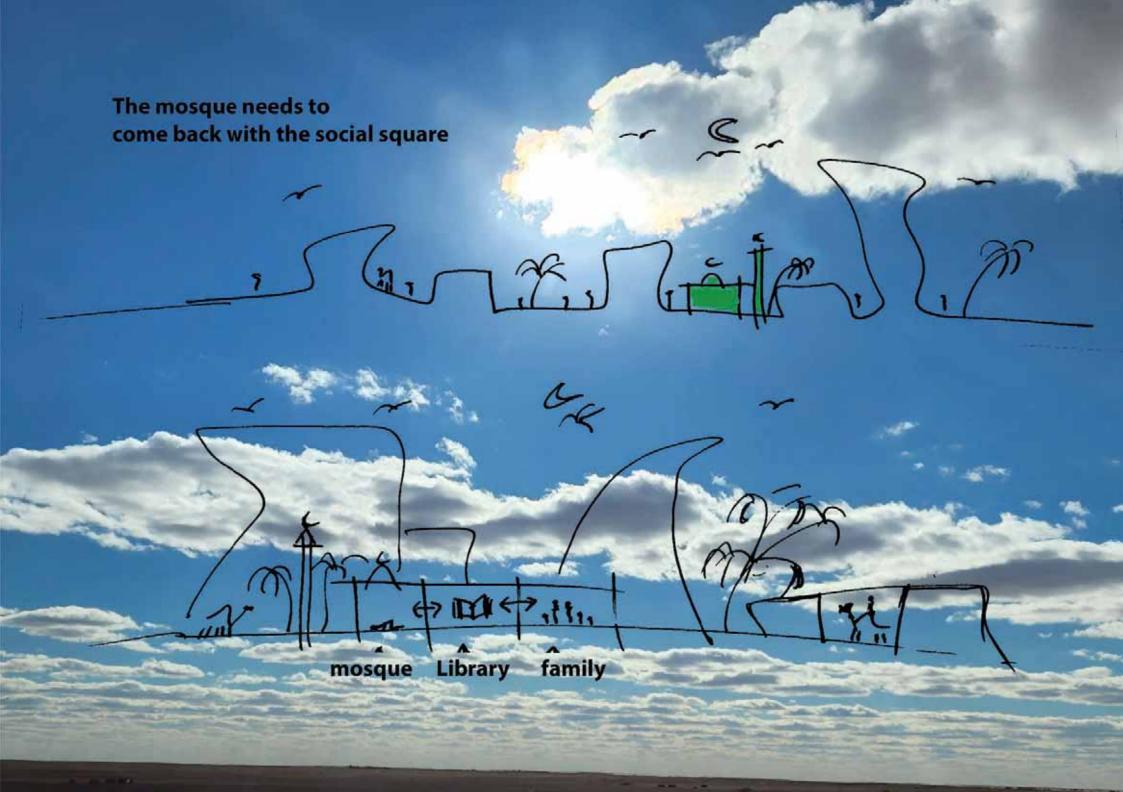

## this is just text, explaining the ideas, simply black and white

Rock and sand. What r the possibilities. This isn't a conclusion, it's the start of an idea. Flexibility is at the heart of the concept. Large, medium, small. Build more, build less. An open space, a square, a flexible place for events. Underground workshops open to the sky, for entrepreneurs. Exhibition space opens to the square. A library and a mosque part of the social event. Let's bring acacus to Tripoli. We can build high, this project is being built next to our site. Let's reduce the height of the buildings on the other side to be more in line with the housing community. Cafes, shops and restaurants open to the square, dynamic social gatherings at different levels. We build height, we build low, we build more, we build less, a decision we can still take. This is the start, the beginning, a direction has been set, we can conclude together and reach a decision that fits well, a customised design for a client wanting something unique. Bringing the depth of libya to the foreground. Tripoli a place for all Libyans The beauty of libya is the artistic influence of this design. Design influenced by the nature in libya, designed by Libyans. A good start, others can join and help reach the clients requirements. Experience, no experience, architect, architect student, male female, young, not young. All played a part in designing. We love our history, we love the natural treasure of our land. We created and idea, this idea can be large or small scale, it can be sustainable, it can be open to all. Another square is needed for today's social life, social events. We have a square; it's a unique square, next to the old city. We need another square, a modern square that can cater for today's events. Historically, the mosque has always been the centre of the city, surrounded by shops, gardens, and open spaces for events. The library is the heart of education. Both need to be visible, accessible, easy to get to, and easy to use. The entrance is important, it is the first experience as people travels through it. The main entrances to the main buildings, and the buildings in the square have been intentionally made important. The site is open to all, one can walk through the buildings to reach the square. Trees and parks between the buildings and the housing communities. Parks for families and kids to enjoy, within renclosed space for play, cafes, and events. Turning something inside out, bringing whats far close.