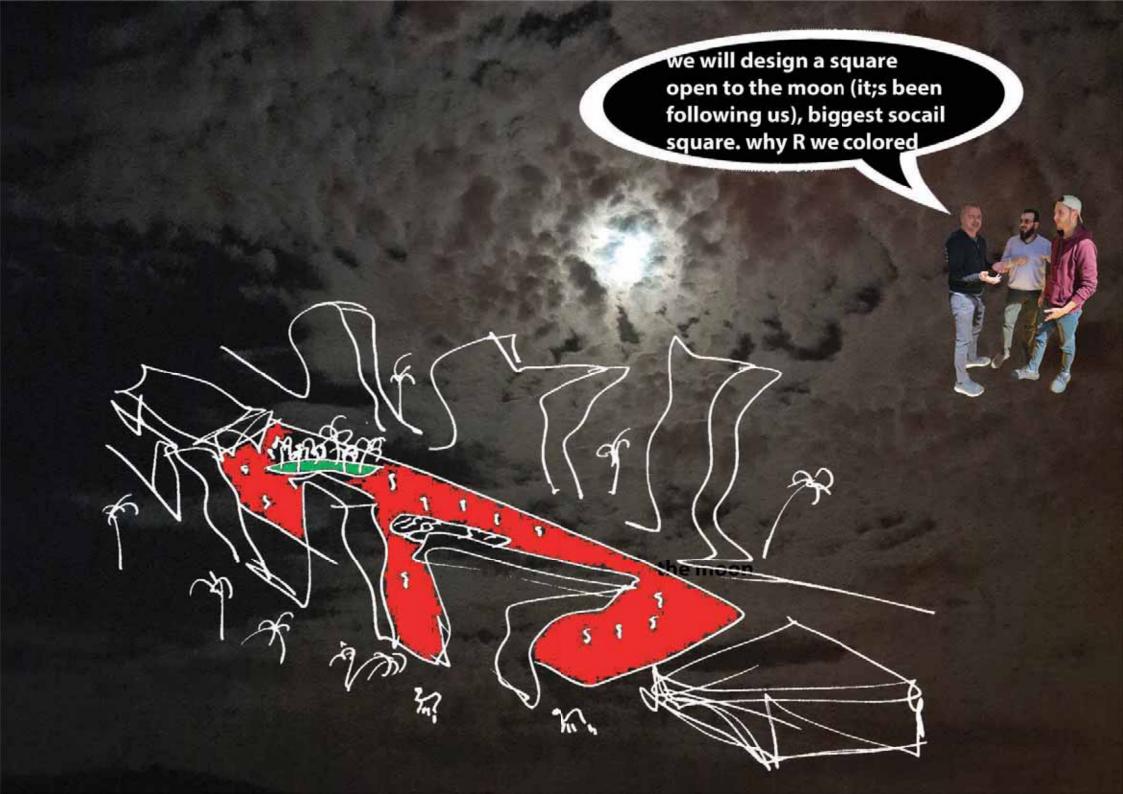

## this is just text, explaining the ideas, simply black and white

Rock and sand. What r the possibilities. This isn't a conclusion, it's the start of an idea. Flexibility is at the heart of the concept. Large, medium, small. Build more, build less. An open space, a square, a flexible place for events. Underground workshops open to the sky, for entrepreneurs. Exhibition space opens to the square. A library and a mosque part of the social event. Let's bring acacus to Tripoli. We can build high, this project is being built next to our site. Let's reduce the height of the buildings on the other side to be more in line with the housing community. Cafes, shops and restaurants open to the square, dynamic social gatherings at different levels. We build height, we build low, we build more, we build less, a decision we can still take. This is the start, the beginning, a direction has been set, we can conclude together and reach a decision that fits well, a customised design for a client wanting something unique. Bringing the depth of libya to the foreground. Tripoli a place for all Libyans The beauty of libya is the artistic influence of this design. Design influenced by the nature in libya, designed by Libyans. A good start, others can join and help reach the clients requirements. Experience, no experience, architect, architect student, male female, young, not young. All played a part in designing. We love our history, we love the natural treasure of our land. We created and idea, this idea can be large or small scale, it can be sustainable, it can be open to all. Another square is needed for today's social life, social events. We have a square; it's a unique square, next to the old city. We need another square, a modern square that can cater for today's events. Historically, the mosque has always been the centre of the city, surrounded by shops, gardens, and open spaces for events. The library is the heart of education. Both need to be visible, accessible, easy to get to, and easy to use. The entrance is important, it is the first experience as people travels through it. The main entrances to the main buildings, and the buildings in the square have been intentionally made important. The site is open to all, one can walk through the buildings to reach the square. Trees and parks between the buildings and the housing communities. Parks for families and kids to enjoy, within renclosed space for play, cafes, and events. Turning something inside out, bringing whats far close.