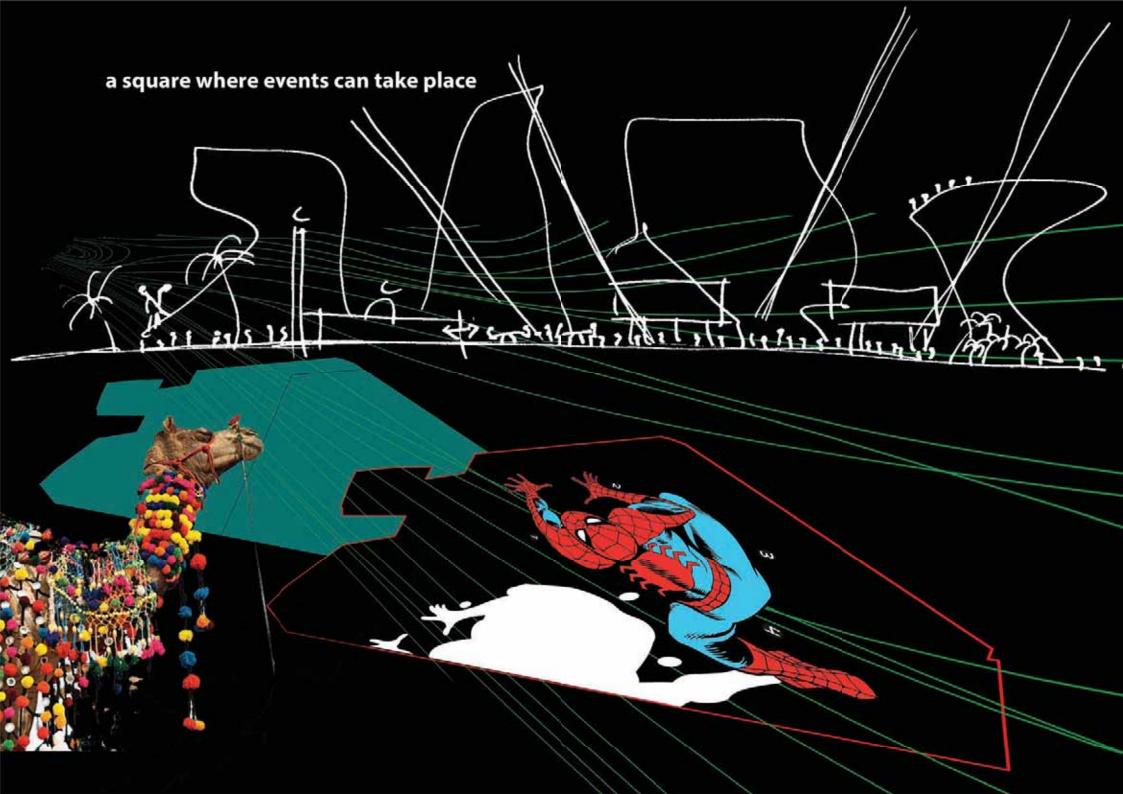

## this is just text, explaining the ideas, simply black and white

Rock and sand. What r the possibilities. This isn't a conclusion, it's the start of an idea. Flexibility is at the heart of the concept. Large, medium, small. Build more, build less. An open space, a square, a flexible place for events. Underground workshops open to the sky, for entrepreneurs. Exhibition space opens to the square. A library and a mosque part of the social event. Let's bring acacus to Tripoli. We can build high, this project is being built next to our site. Let's reduce the height of the buildings on the other side to be more in line with the housing community. Cafes, shops and restaurants open to the square, dynamic social gatherings at different levels. We build height, we build low, we build more, we build less, a decision we can still take. This is the start, the beginning, a direction has been set, we can conclude together and reach a decision that fits well, a customised design for a client wanting something unique. Bringing the depth of libya to the foreground. Tripoli a place for all Libyans The beauty of libya is the artistic influence of this design. Design influenced by the nature in libya, designed by Libyans. A good start, others can join and help reach the clients requirements. Experience, no experience, architect, architect student, male female, young, not young. All played a part in designing. We love our history, we love the natural treasure of our land. We created and idea, this idea can be large or small scale, it can be sustainable, it can be open to all. Another square is needed for today's social life, social events. We have a square; it's a unique square, next to the old city. We need another square, a modern square that can cater for today's events. Historically, the mosque has always been the centre of the city, surrounded by shops, gardens, and open spaces for events. The library is the heart of education. Both need to be visible, accessible, easy to get to, and easy to use. The entrance is important, it is the first experience as people travels through it. The main entrances to the main buildings, and the buildings in the square have been intentionally made important. The site is open to all, one can walk through the buildings to reach the square. Trees and parks between the buildings and the housing communities. Parks for families and kids to enjoy, within renclosed space for play, cafes, and events. Turning something inside out, bringing whats far close.