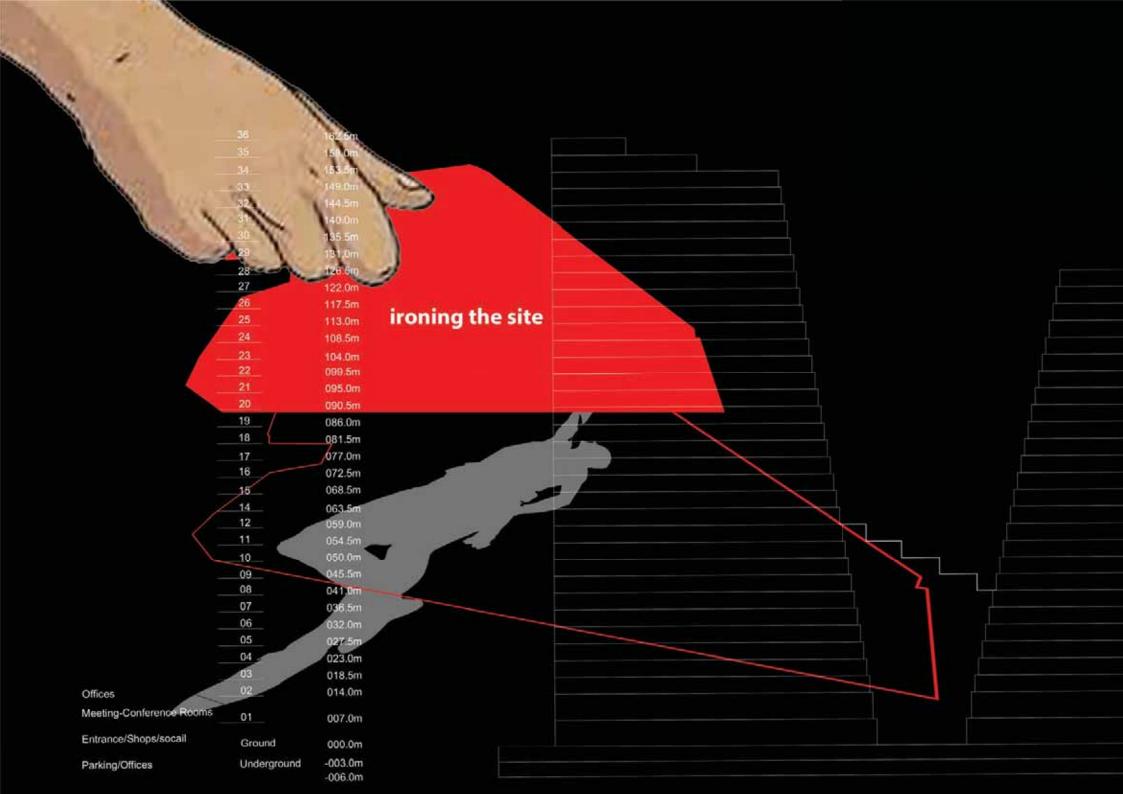

her square, a modern square that can cater for today's events. Historically, the mosque has always been the centre of the city, surrounded by shops, gardens, and open spaces for events. The library is the heart of education. Both need to be visible, accessible, easy to get to, and easy to use. The entrance is important, it is the first experience as people travels through it. The main entrances to the main buildings, and the buildings in the square have been intentionally made important. The site is open to all, one can walk through the buildings to reach the square. Trees and parks between the buildings and the housing communities. Parks for families and kids to enjoy, within renclosed space for play, cafes, and events. Turning something inside out, bringing whats far close.









































ok, but i only have this 50 libyan dinars



pay and i will let you take it back















we get people like you all the time, they live in the 10% and come to the 90% for inspiration. a strong traditional cup of tea will help you find your way

the tradition and kindness of libyans. its in the 100%











2nd stage



1st stage









## the skyline

































south elevation - facing road

choose high s















## اجمسلي الممسلحات

|                                   | مستاحات الأنوار تحبت الأرض                        |
|-----------------------------------|---------------------------------------------------|
| 197650ح²                          | ساحة الدور تحت الأرضى مستوى 2_                    |
| 203950م²