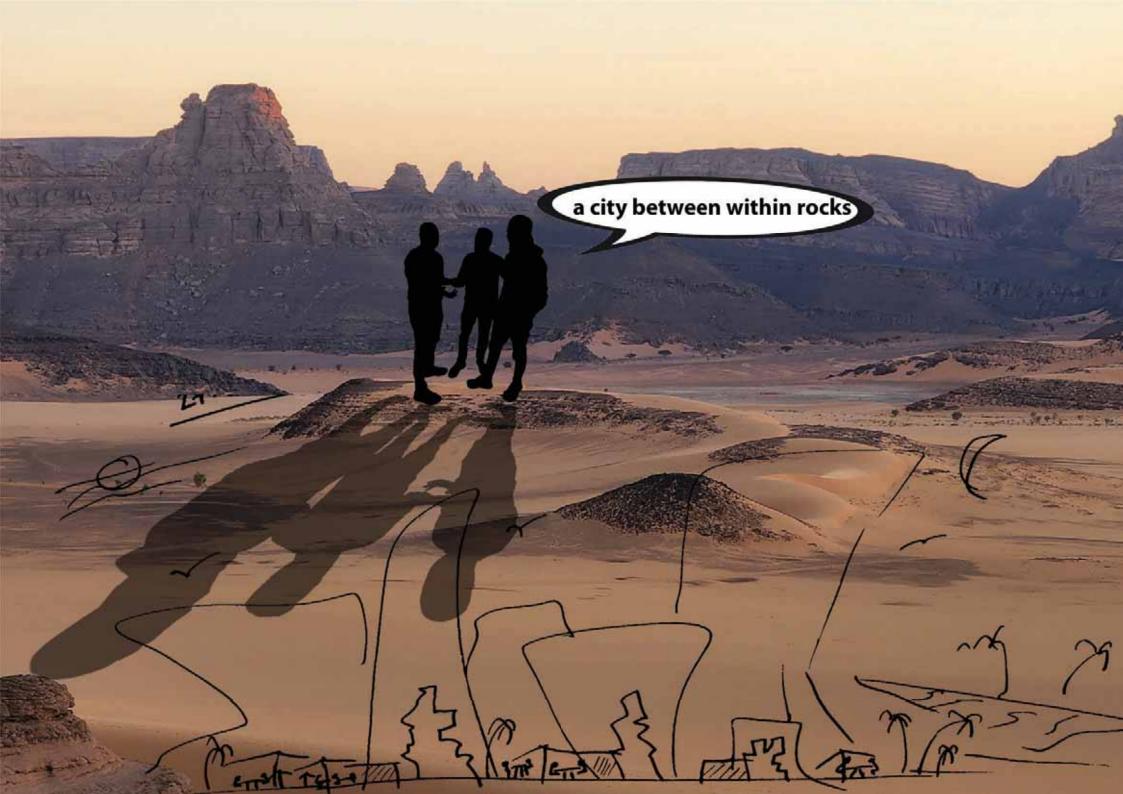

dings, and the buildings in the square have been intentionally made important. The site is open to all, one can walk through the buildings to reach the square. Trees and parks between the buildings and the housing communities. Parks for families and kids to enjoy, within renclosed space for play, cafes, and events. Turning something inside out, bringing whats far close.









































ok, but i only have this 50 libyan dinars



pay and i will let you take it back















we get people like you all the time, they live in the 10% and come to the 90% for inspiration. a strong traditional cup of tea will help you find your way

the tradition and kindness of libyans. its in the 100%











2nd stage



1st stage









## the skyline

































south elevation - facing road

choose high s















## اجمسلي الممسلحات

|                                   | مستاحات الأنوار تحبت الأرض                        |
|-----------------------------------|---------------------------------------------------|
| 197650ح²                          | ساحة الدور تحت الأرضى مستوى 2_                    |
| 203950م²                          | ساحة الدور تحت الأرضى مستوى [_                    |
|                                   | مساحات المباني المنخفضسة                          |
| ² <sub>č</sub> 18322              | مسلحة المكاب                                      |
| ²,34978                           | مسلحة المعربتين                                   |
| ²,8352                            | ساحة ميدي البرجيد - مـركل الشرطة - مـرك