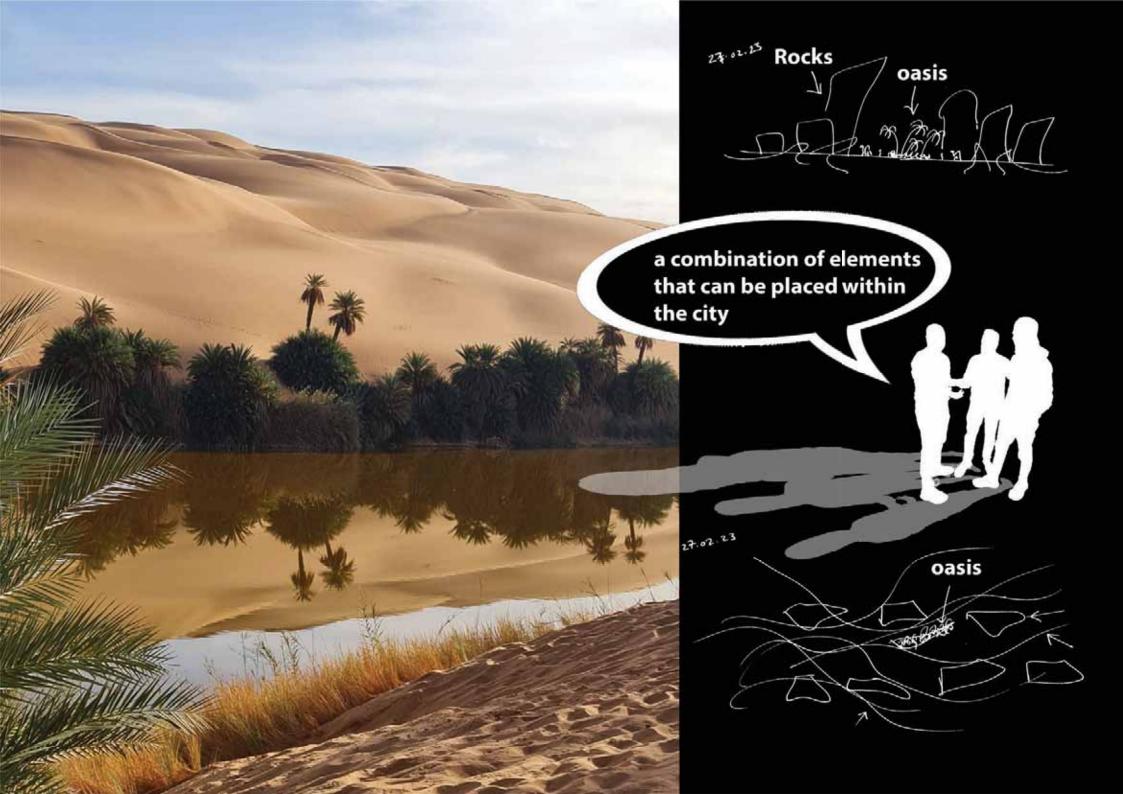

## this is just text, explaining the ideas, simply black and white

Rock and sand. What r the possibilities. This isn't a conclusion, it's the start of an idea. Flexibility is at the heart of the concept. Large, medium, small. Build more, build less. An open space, a square, a flexible place for events. Underground workshops open to the sky, for entrepreneurs. Exhibition space opens to the square. A library and a mosque part of the social event. Let's bring acacus to Tripoli. We can build high, this project is being built next to our site. Let's reduce the height of the buildings on the other side to be more in line with the housing community. Cafes, shops and restaurants open to the square, dynamic social gatherings at different levels. We build height, we build low, we build more, we build less, a decision we can still take. This is the start, the beginning, a direction has been set, we can conclude together and reach a decision that fits well, a customised design for a client wanting something unique. Bringing the depth of libya to the foreground. Tripoli a place for all Libyans The beauty of libya is the artistic influence of this design. Design influenced by the nature in libya, designed by Libyans. A good start, others can join and help reach the clients requirements. Experience, no experience, architect, architect student, male female, young, not young. All played a part in designing. We love our history, we love the natural treasure of our land. We created and idea, this idea can be large or small scale, it can be sustainable, it can be open to all. Another square is needed for today's social life, social events. We have a square; it's a unique square, next to the old city. We need another square, a modern square that can cater for today's events. Historically, the mosque has always been the centre of the city, surrounded by shops, gardens, and open spaces for events. The library is the heart of education. Both need to be visible, accessible, easy to get to, and easy to use. The entrance is important, it is the first experience as people travels through it. The main entrances to the main buildings, and the buildings in the square have been intentionally made important. The site is open to all, one can walk through the buildings to reach the square. Trees and parks between the buildings and the housing communities. Parks for families and kids to enjoy, within renclosed space for play, cafes, and events. Turning something inside out, bringing whats far close.